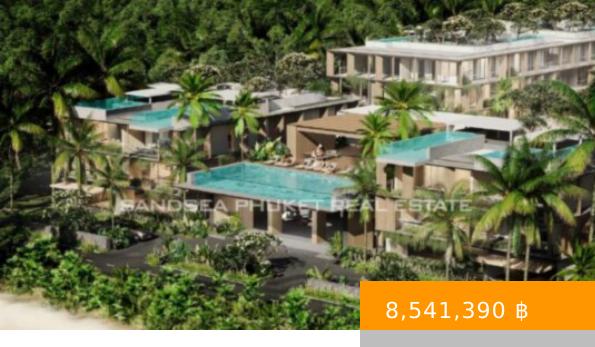

## 1-4 BEDROOMS BEACH FRONT CONDOMINIUM FOR SALE IN LAYAN

https://sandseaphuketrealestate.com

Beachfront 141 residences, located 50 m from Bang Tao Beach with breathtaking seaviews and inner park territory. Exclusive facilities and hospitality services. In addition to the world-class design, residents can enjoy an array of exclusive facilities, from fitness centers to serene spa treatments, and fine dining experiences that cater to...

**Price Range:** 8,541,390 - 60,900,000 THB **View:** Inland

Ownership: Freehold, Leasehold

Communal car park

Communal Pool

- Air conditioning
- Cutlery
- Dishware
- Kettle
- Microwave
- Oven
- Refrigerator
- Stovetop
- Washing machine
- Western kitchen